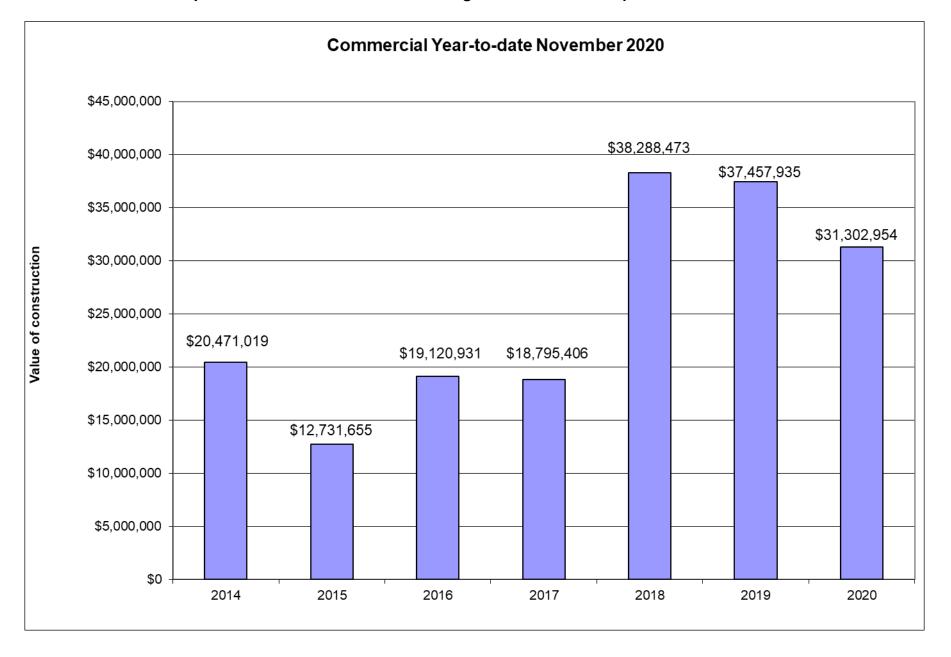

| CITY OF CHILLIWACK - MUN. DEV. BLDG PERMITS - MONTH-END REPORT NEIGHBOURHOODS |         |         |              |                   |       |               |  |  |  |
|-------------------------------------------------------------------------------|---------|---------|--------------|-------------------|-------|---------------|--|--|--|
|                                                                               |         | Novembe | r 2020       | 2020 Year-to-Date |       |               |  |  |  |
|                                                                               | Permits | Units   | Value        | Permits           | Units | Value         |  |  |  |
| Cattermole                                                                    | 0       | 0       | \$0          | 1                 | 0     | \$4,080,825   |  |  |  |
| Chilliwack Mountain                                                           | 0       | 0       | \$0          | 11                | 15    | \$2,201,362   |  |  |  |
| Chilliwack Proper                                                             | 17      | 3       | \$3,237,204  | 145               | 75    | \$31,652,059  |  |  |  |
| Eastern Hillside                                                              | 8       | 8       | \$2,074,424  | 66                | 77    | \$19,531,764  |  |  |  |
| Fairfield                                                                     | 4       | 6       | \$1,510,000  | 28                | 15    | \$5,053,585   |  |  |  |
| Greendale Proper                                                              | 0       | 0       | \$0          | 8                 | 5     | \$2,852,764   |  |  |  |
| Greendale Rural                                                               | 3       | 0       | \$740,660    | 54                | 9     | \$45,457,344  |  |  |  |
| Little Mountain                                                               | 4       | 2       | \$420,000    | 29                | 29    | \$6,912,148   |  |  |  |
| Majuba Hill                                                                   | 0       | 0       | \$0          | 2                 | 0     | \$139,000     |  |  |  |
| Promontory                                                                    | 4       | 6       | \$1,300,000  | 46                | 47    | \$12,918,378  |  |  |  |
| Rosedale Proper                                                               | 0       | 0       | \$0          | 7                 | 0     | \$555,000     |  |  |  |
| Ryder Lake                                                                    | 0       | 0       | \$0          | 14                | 2     | \$2,032,522   |  |  |  |
| Sardis                                                                        | 4       | 0       | \$87,800     | 66                | 27    | \$19,671,474  |  |  |  |
| Valley North                                                                  | 8       | 2       | \$822,000    | 87                | 21    | \$18,653,133  |  |  |  |
| Valley South                                                                  | 1       | 0       | \$100,000    | 19                | 2     | \$2,800,159   |  |  |  |
| Vedder                                                                        | 2       | 0       | \$125,000    | 101               | 277   | \$56,989,035  |  |  |  |
| Village West                                                                  | 1       | 0       | \$18,000     | 25                | 0     | \$14,511,579  |  |  |  |
| Yarrow Proper                                                                 | 3       | 0       | \$73,524     | 25                | 7     | \$15,660,094  |  |  |  |
| Yarrow Rural                                                                  | 1       | 0       | \$3,000      | 18                | 3     | \$2,904,196   |  |  |  |
| TOTALS                                                                        | 60      | 27      | \$10,511,612 | 752               | 611   | \$264,576,421 |  |  |  |