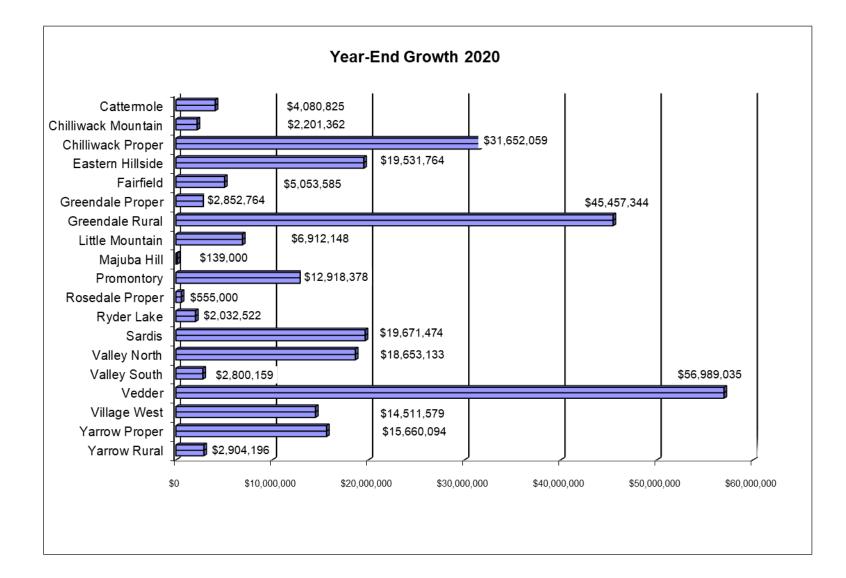

| CITY OF CHILLIWACK - MUN. DEV. BLDG PERMITS - MONTH-END REPORT NEIGHBOURHOODS |         |         |              |                   |       |               |  |  |  |
|-------------------------------------------------------------------------------|---------|---------|--------------|-------------------|-------|---------------|--|--|--|
|                                                                               |         | Novembe | r 2020       | 2020 Year-to-Date |       |               |  |  |  |
|                                                                               | Permits | Units   | Value        | Permits           | Units | Value         |  |  |  |
| Cattermole                                                                    | 0       | 0       | \$0          | 1                 | 0     | \$4,080,825   |  |  |  |
| Chilliwack Mountain                                                           | 0       | 0       | \$0          | 11                | 15    | \$2,201,362   |  |  |  |
| Chilliwack Proper                                                             | 17      | 3       | \$3,237,204  | 145               | 75    | \$31,652,059  |  |  |  |
| Eastern Hillside                                                              | 8       | 8       | \$2,074,424  | 66                | 77    | \$19,531,764  |  |  |  |
| Fairfield                                                                     | 4       | 6       | \$1,510,000  | 28                | 15    | \$5,053,585   |  |  |  |
| Greendale Proper                                                              | 0       | 0       | \$0          | 8                 | 5     | \$2,852,764   |  |  |  |
| Greendale Rural                                                               | 3       | 0       | \$740,660    | 54                | 9     | \$45,457,344  |  |  |  |
| Little Mountain                                                               | 4       | 2       | \$420,000    | 29                | 29    | \$6,912,148   |  |  |  |
| Majuba Hill                                                                   | 0       | 0       | \$0          | 2                 | 0     | \$139,000     |  |  |  |
| Promontory                                                                    | 4       | 6       | \$1,300,000  | 46                | 47    | \$12,918,378  |  |  |  |
| Rosedale Proper                                                               | 0       | 0       | \$0          | 7                 | 0     | \$555,000     |  |  |  |
| Ryder Lake                                                                    | 0       | 0       | \$0          | 14                | 2     | \$2,032,522   |  |  |  |
| Sardis                                                                        | 4       | 0       | \$87,800     | 66                | 27    | \$19,671,474  |  |  |  |
| Valley North                                                                  | 8       | 2       | \$822,000    | 87                | 21    | \$18,653,133  |  |  |  |
| Valley South                                                                  | 1       | 0       | \$100,000    | 19                | 2     | \$2,800,159   |  |  |  |
| Vedder                                                                        | 2       | 0       | \$125,000    | 101               | 277   | \$56,989,035  |  |  |  |
| Village West                                                                  | 1       | 0       | \$18,000     | 25                | 0     | \$14,511,579  |  |  |  |
| Yarrow Proper                                                                 | 3       | 0       | \$73,524     | 25                | 7     | \$15,660,094  |  |  |  |
| Yarrow Rural                                                                  | 1       | 0       | \$3,000      | 18                | 3     | \$2,904,196   |  |  |  |
| TOTALS                                                                        | 60      | 27      | \$10,511,612 | 752               | 611   | \$264,576,421 |  |  |  |