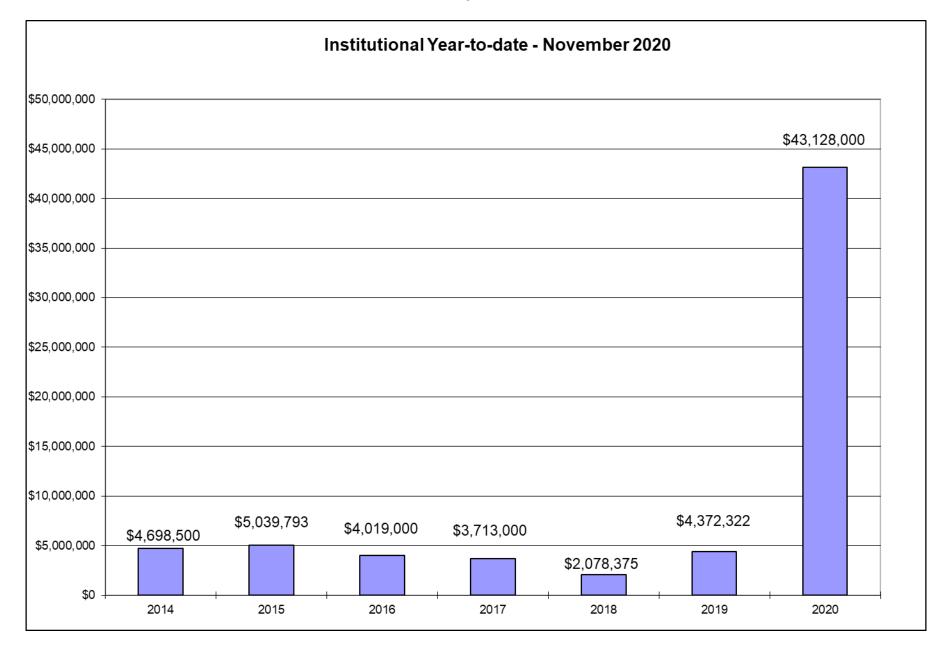

2 - 42395 Chwk Central - Poultry Barn \$240,660                          |                        |                 |
|         | Area 2 - 43620 Yale - Storage/Shop/Office \$500,000                           |                        |                 |
| 7       | Demolition Permits                                                            | N/A                    |                 |
| 4       | Service Permits                                                               | N/A                    |                 |
|         | TOTAL PERMITS ISSUED<br>TOTAL NUMBER DWELLING UNITS                           | 60<br>27               |                 |
|         | TOTAL AREA (M <sup>2</sup> ) (NON-RESIDENTIAL)<br>TOTAL VALUE OF CONSTRUCTION | 2,584<br>\$10,511,612  |                 |









## City of Chilliwack – Month-End Building Permit Issuance Report November 2020









City of Chilliwack – Month-End Building Permit Issuance Report November 2020



City of Chilliwack – Month-End Building Permit Issuance Report November 2020