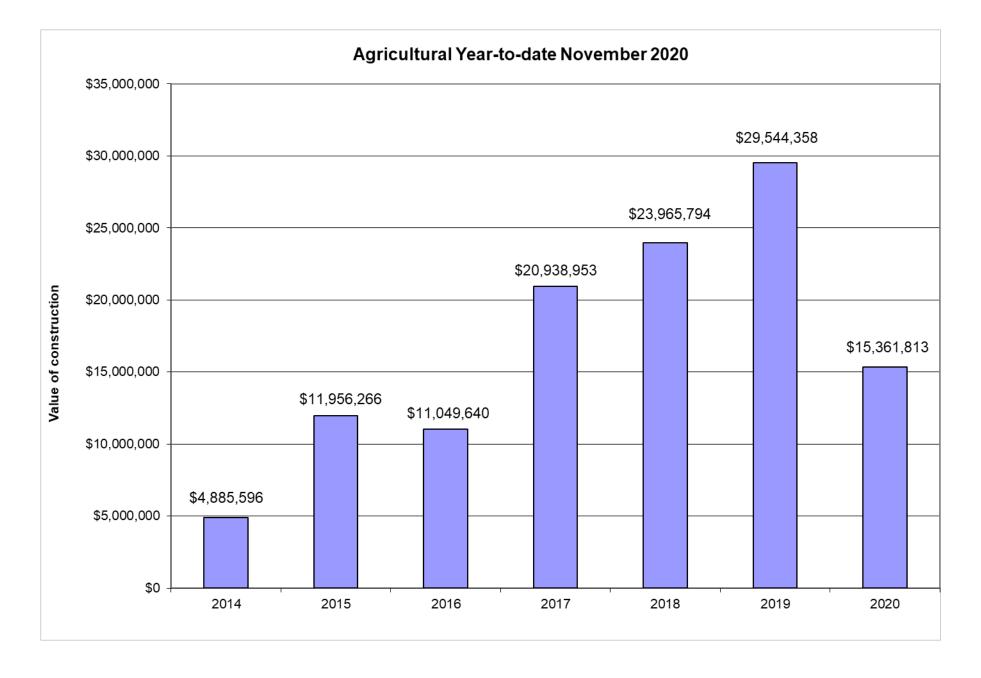

|                 |
|         | Area 2 - 43620 Yale - Storage/Shop/Office \$500,000                           |                        |                 |
| 7       | Demolition Permits                                                            | N/A                    |                 |
| 4       | Service Permits                                                               | N/A                    |                 |
|         | TOTAL PERMITS ISSUED<br>TOTAL NUMBER DWELLING UNITS                           | 60<br>27               |                 |
|         | TOTAL AREA (M <sup>2</sup> ) (NON-RESIDENTIAL)<br>TOTAL VALUE OF CONSTRUCTION | 2,584<br>\$10,511,612  |                 |









## City of Chilliwack – Month-End Building Permit Issuance Report November 2020









City of Chilliwack – Month-End Building Permit Issuance Report November 2020



City of Chilliwack – Month-End Building Permit Issuance Report November 2020