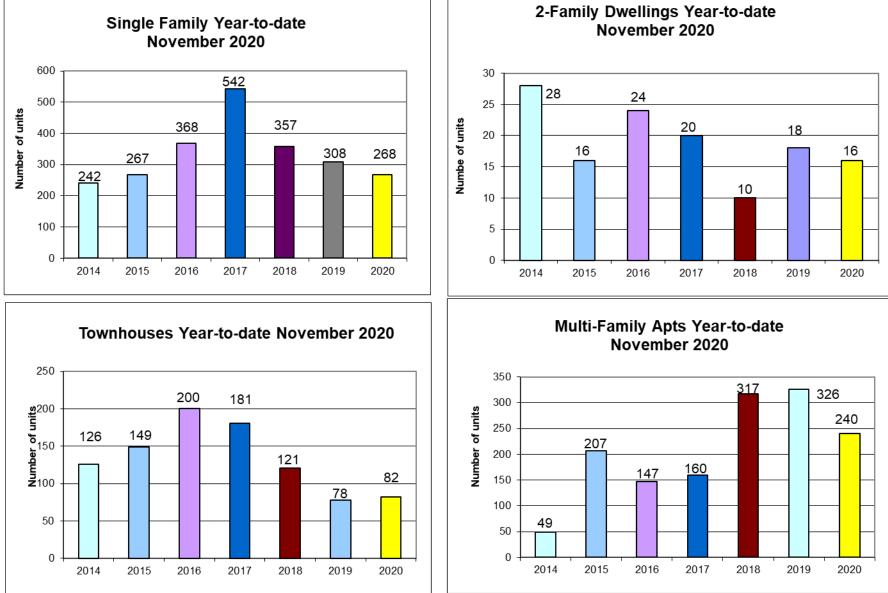

| CITY OF CHILLIWACK - MUN. DEV. BLDG PERMITS - MONTH-END REPORT NEIGHBOURHOODS |         |         |              |                   |       |               |  |  |  |
|-------------------------------------------------------------------------------|---------|---------|--------------|-------------------|-------|---------------|--|--|--|
|                                                                               |         | Novembe | r 2020       | 2020 Year-to-Date |       |               |  |  |  |
|                                                                               | Permits | Units   | Value        | Permits           | Units | Value         |  |  |  |
| Cattermole                                                                    | 0       | 0       | \$0          | 1                 | 0     | \$4,080,825   |  |  |  |
| Chilliwack Mountain                                                           | 0       | 0       | \$0          | 11                | 15    | \$2,201,362   |  |  |  |
| Chilliwack Proper                                                             | 17      | 3       | \$3,237,204  | 145               | 75    | \$31,652,059  |  |  |  |
| Eastern Hillside                                                              | 8       | 8       | \$2,074,424  | 66                | 77    | \$19,531,764  |  |  |  |
| Fairfield                                                                     | 4       | 6       | \$1,510,000  | 28                | 15    | \$5,053,585   |  |  |  |
| Greendale Proper                                                              | 0       | 0       | \$0          | 8                 | 5     | \$2,852,764   |  |  |  |
| Greendale Rural                                                               | 3       | 0       | \$740,660    | 54                | 9     | \$45,457,344  |  |  |  |
| Little Mountain                                                               | 4       | 2       | \$420,000    | 29                | 29    | \$6,912,148   |  |  |  |
| Majuba Hill                                                                   | 0       | 0       | \$0          | 2                 | 0     | \$139,000     |  |  |  |
| Promontory                                                                    | 4       | 6       | \$1,300,000  | 46                | 47    | \$12,918,378  |  |  |  |
| Rosedale Proper                                                               | 0       | 0       | \$0          | 7                 | 0     | \$555,000     |  |  |  |
| Ryder Lake                                                                    | 0       | 0       | \$0          | 14                | 2     | \$2,032,522   |  |  |  |
| Sardis                                                                        | 4       | 0       | \$87,800     | 66                | 27    | \$19,671,474  |  |  |  |
| Valley North                                                                  | 8       | 2       | \$822,000    | 87                | 21    | \$18,653,133  |  |  |  |
| Valley South                                                                  | 1       | 0       | \$100,000    | 19                | 2     | \$2,800,159   |  |  |  |
| Vedder                                                                        | 2       | 0       | \$125,000    | 101               | 277   | \$56,989,035  |  |  |  |
| Village West                                                                  | 1       | 0       | \$18,000     | 25                | 0     | \$14,511,579  |  |  |  |
| Yarrow Proper                                                                 | 3       | 0       | \$73,524     | 25                | 7     | \$15,660,094  |  |  |  |
| Yarrow Rural                                                                  | 1       | 0       | \$3,000      | 18                | 3     | \$2,904,196   |  |  |  |
| TOTALS                                                                        | 60      | 27      | \$10,511,612 | 752               | 611   | \$264,576,421 |  |  |  |