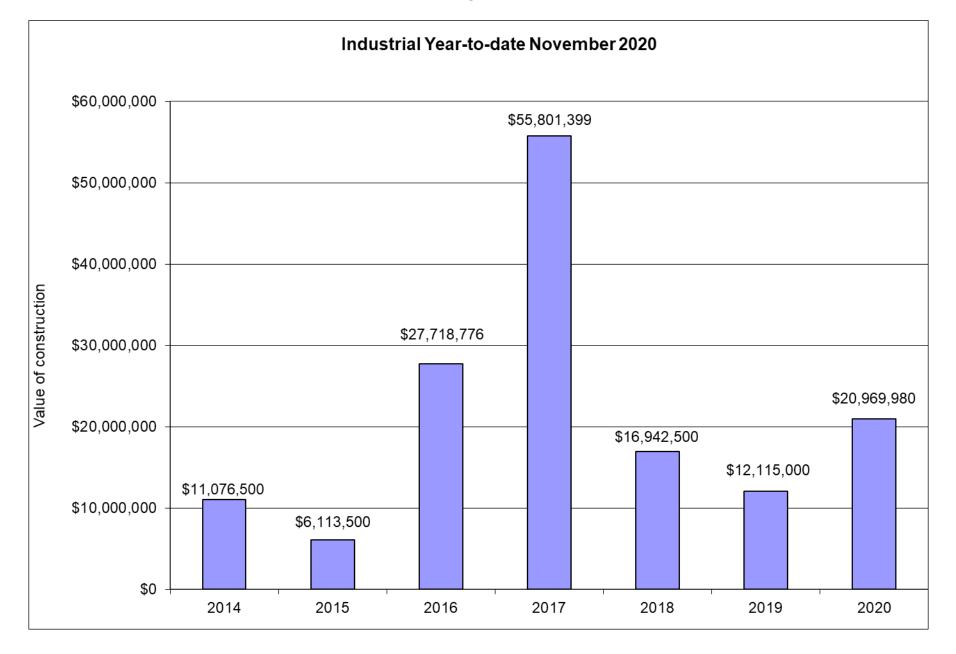

| CITY OF CHILLIWACK - MUN. DEV. BLDG PERMITS - MONTH-END REPORT NEIGHBOURHOODS |         |         |              |                   |       |               |  |  |  |
|-------------------------------------------------------------------------------|---------|---------|--------------|-------------------|-------|---------------|--|--|--|
|                                                                               |         | Novembe | r 2020       | 2020 Year-to-Date |       |               |  |  |  |
|                                                                               | Permits | Units   | Value        | Permits           | Units | Value         |  |  |  |
| Cattermole                                                                    | 0       | 0       | \$0          | 1                 | 0     | \$4,080,825   |  |  |  |
| Chilliwack Mountain                                                           | 0       | 0       | \$0          | 11                | 15    | \$2,201,362   |  |  |  |
| Chilliwack Proper                                                             | 17      | 3       | \$3,237,204  | 145               | 75    | \$31,652,059  |  |  |  |
| Eastern Hillside                                                              | 8       | 8       | \$2,074,424  | 66                | 77    | \$19,531,764  |  |  |  |
| Fairfield                                                                     | 4       | 6       | \$1,510,000  | 28                | 15    | \$5,053,585   |  |  |  |
| Greendale Proper                                                              | 0       | 0       | \$0          | 8                 | 5     | \$2,852,764   |  |  |  |
| Greendale Rural                                                               | 3       | 0       | \$740,660    | 54                | 9     | \$45,457,344  |  |  |  |
| Little Mountain                                                               | 4       | 2       | \$420,000    | 29                | 29    | \$6,912,148   |  |  |  |
| Majuba Hill                                                                   | 0       | 0       | \$0          | 2                 | 0     | \$139,000     |  |  |  |
| Promontory                                                                    | 4       | 6       | \$1,300,000  | 46                | 47    | \$12,918,378  |  |  |  |
| Rosedale Proper                                                               | 0       | 0       | \$0          | 7                 | 0     | \$555,000     |  |  |  |
| Ryder Lake                                                                    | 0       | 0       | \$0          | 14                | 2     | \$2,032,522   |  |  |  |
| Sardis                                                                        | 4       | 0       | \$87,800     | 66                | 27    | \$19,671,474  |  |  |  |
| Valley North                                                                  | 8       | 2       | \$822,000    | 87                | 21    | \$18,653,133  |  |  |  |
| Valley South                                                                  | 1       | 0       | \$100,000    | 19                | 2     | \$2,800,159   |  |  |  |
| Vedder                                                                        | 2       | 0       | \$125,000    | 101               | 277   | \$56,989,035  |  |  |  |
| Village West                                                                  | 1       | 0       | \$18,000     | 25                | 0     | \$14,511,579  |  |  |  |
| Yarrow Proper                                                                 | 3       | 0       | \$73,524     | 25                | 7     | \$15,660,094  |  |  |  |
| Yarrow Rural                                                                  | 1       | 0       | \$3,000      | 18                | 3     | \$2,904,196   |  |  |  |
| TOTALS                                                                        | 60      | 27      | \$10,511,612 | 752               | 611   | \$264,576,421 |  |  |  |