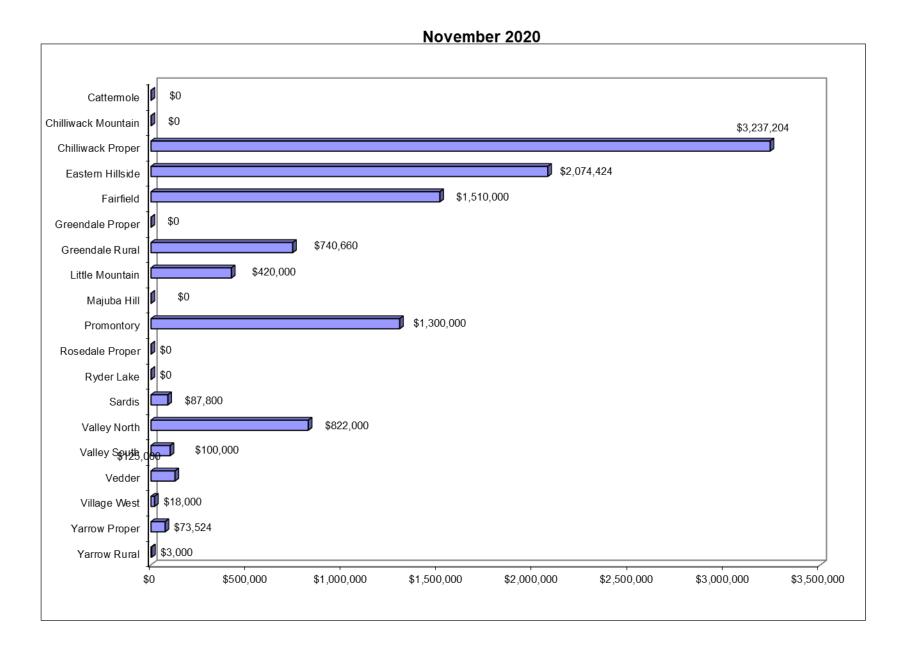

| CITY OF CHILLIWACK - MUN. DEV. BLDG PERMITS - MONTH-END REPORT NEIGHBOURHOODS |         |         |              |                   |       |               |  |  |  |
|-------------------------------------------------------------------------------|---------|---------|--------------|-------------------|-------|---------------|--|--|--|
|                                                                               |         | Novembe | r 2020       | 2020 Year-to-Date |       |               |  |  |  |
|                                                                               | Permits | Units   | Value        | Permits           | Units | Value         |  |  |  |
| Cattermole                                                                    | 0       | 0       | \$0          | 1                 | 0     | \$4,080,825   |  |  |  |
| Chilliwack Mountain                                                           | 0       | 0       | \$0          | 11                | 15    | \$2,201,362   |  |  |  |
| Chilliwack Proper                                                             | 17      | 3       | \$3,237,204  | 145               | 75    | \$31,652,059  |  |  |  |
| Eastern Hillside                                                              | 8       | 8       | \$2,074,424  | 66                | 77    | \$19,531,764  |  |  |  |
| Fairfield                                                                     | 4       | 6       | \$1,510,000  | 28                | 15    | \$5,053,585   |  |  |  |
| Greendale Proper                                                              | 0       | 0       | \$0          | 8                 | 5     | \$2,852,764   |  |  |  |
| Greendale Rural                                                               | 3       | 0       | \$740,660    | 54                | 9     | \$45,457,344  |  |  |  |
| Little Mountain                                                               | 4       | 2       | \$420,000    | 29                | 29    | \$6,912,148   |  |  |  |
| Majuba Hill                                                                   | 0       | 0       | \$0          | 2                 | 0     | \$139,000     |  |  |  |
| Promontory                                                                    | 4       | 6       | \$1,300,000  | 46                | 47    | \$12,918,378  |  |  |  |
| Rosedale Proper                                                               | 0       | 0       | \$0          | 7                 | 0     | \$555,000     |  |  |  |
| Ryder Lake                                                                    | 0       | 0       | \$0          | 14                | 2     | \$2,032,522   |  |  |  |
| Sardis                                                                        | 4       | 0       | \$87,800     | 66                | 27    | \$19,671,474  |  |  |  |
| Valley North                                                                  | 8       | 2       | \$822,000    | 87                | 21    | \$18,653,133  |  |  |  |
| Valley South                                                                  | 1       | 0       | \$100,000    | 19                | 2     | \$2,800,159   |  |  |  |
| Vedder                                                                        | 2       | 0       | \$125,000    | 101               | 277   | \$56,989,035  |  |  |  |
| Village West                                                                  | 1       | 0       | \$18,000     | 25                | 0     | \$14,511,579  |  |  |  |
| Yarrow Proper                                                                 | 3       | 0       | \$73,524     | 25                | 7     | \$15,660,094  |  |  |  |
| Yarrow Rural                                                                  | 1       | 0       | \$3,000      | 18                | 3     | \$2,904,196   |  |  |  |
| TOTALS                                                                        | 60      | 27      | \$10,511,612 | 752               | 611   | \$264,576,421 |  |  |  |